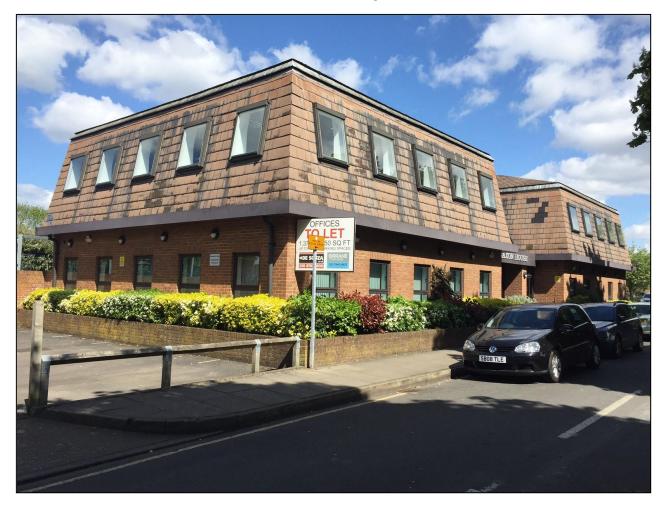

### Saxon House, Downside, Sunbury-on-Thames TW16 6RT

#### Description

Saxon House comprises a two storey detached office building immediately adjacent to Sunbury Station with on site car parking. Additional unrestricted street car parking is also available in the area.