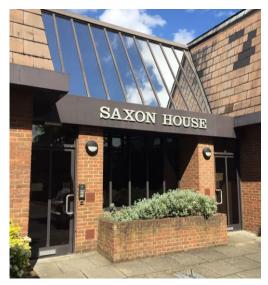

### Saxon House, Downside, Sunbury-on-Thames TW16 6RT

#### Description

Saxon House comprises a two storey detached office building immediately adjacent to Sunbury Station with on site car parking. Additional unrestricted street car parking is also available in the area.