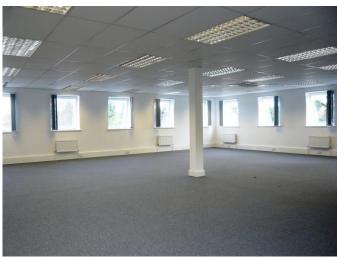

The entire office building is currently available to let and consists of two wings located on the ground and first floor.

| Accommodation             | Sq ft | Sq m |
|---------------------------|-------|------|
| Ground Floor – Suite No.1 | 1,375 | 128  |
| Ground Floor – Suite No.2 | 1,375 | 128  |
| First Floor – Suite No 3  | 1,375 | 128  |
| First Floor – Suite No 4  | 1,375 | 128  |
| Total                     | 5,500 | 512  |

#### Amenities

- Close to Station and M3
- Refurbished
- Comfort Cooling
- Double glazing
- Gas Central Heating
- Perimeter Trunking
- New Male and Female WC's
- 18 car parking spaces