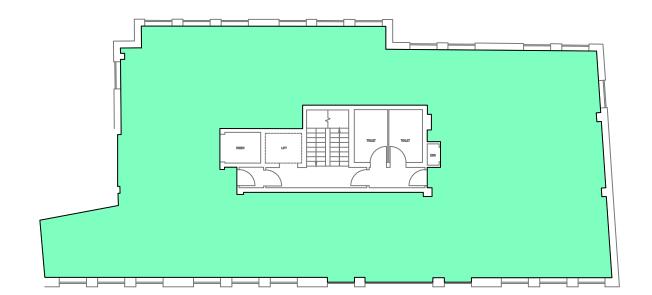

## **Net Internal Area Plan**

OFFICE

294.8 sq m

3173 sq ft

**TOTAL AREA:** 

294.8 sq m 3173 sq ft

## www.murphyassetservices.co.uk

| Project: 91-95 SOUTHWARK BRIDGE ROAD LONDON, SE1  Description: Second Floor Area Plan |                   |  |  |  |  |
|---------------------------------------------------------------------------------------|-------------------|--|--|--|--|
|                                                                                       |                   |  |  |  |  |
| Drawing<br>Number : UK003                                                             | 3356-AP2          |  |  |  |  |
| Scaled for pres                                                                       | entation purposes |  |  |  |  |