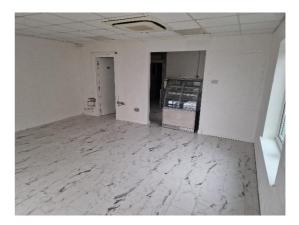

## **DESCRIPTION**

18, The Willows, forms part of a parade of eight ground floor lock-up retail units under a glazed canopy. The interior is open plan to the front along with a small commercial kitchen. To the rear of the unit there is a storage space, kitchenette and accessible toilet. The unit has the benefit of comfort cooling.