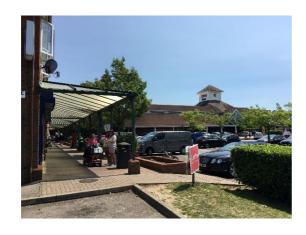

### **LOCATION**

The Willows is a local parade comprising numerous retail units adjacent to a Tesco "Extra". Other units are occupied by the Post Office, hairdressers, bicycle shop and takeaway restaurants. The parade benefits from ample on-site parking and close proximity to a Tesco petrol station.