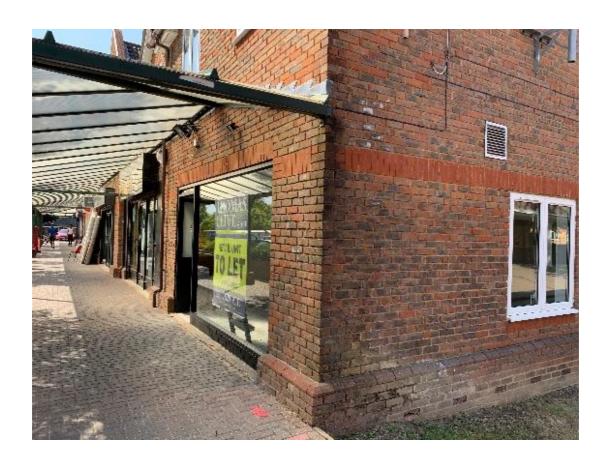

## **DESCRIPTION**

18, The Willows, forms part of a parade of eight ground floor lock-up retail units under a glazed canopy. The interior is open plan to the front along with a small commercial kitchen. To the rear of the unit there is a storage space, kitchenette and accessible toilet. The unit has the benefit of comfort cooling.