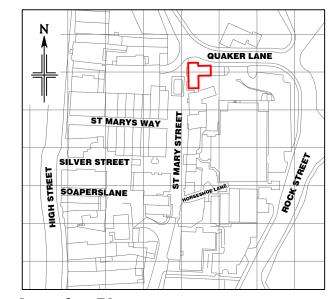

## **Location Plan Scale 1:2500**

This drawing contains Ordnance Survey data which has been reproduced with the permission of the Controller of Her Majesty's Stationery Office, Crown copyright 2011.

**Murphy Surveys Licence Number 100020449** 