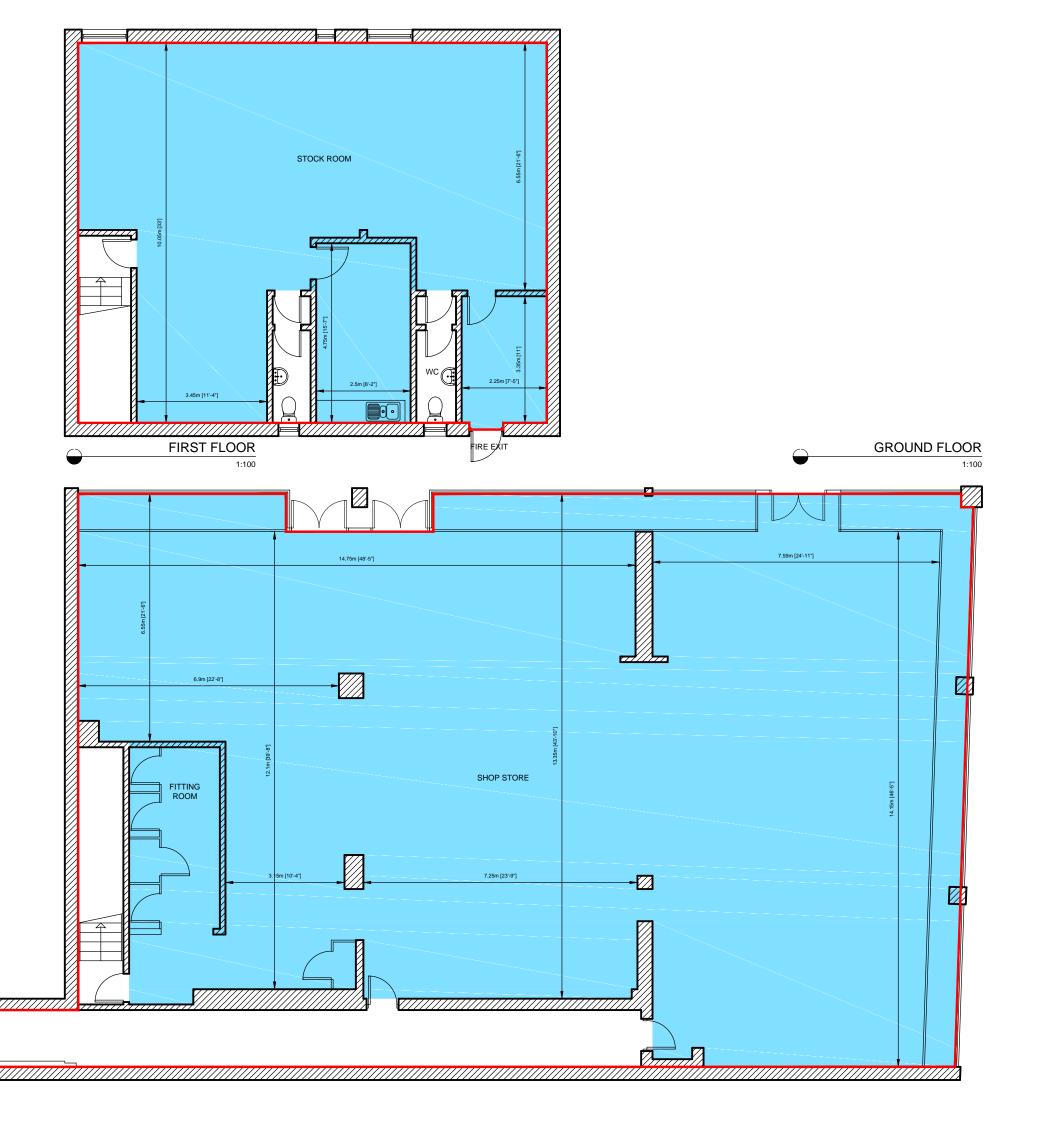

= Gross internal area

= Net internal area

| GIA   |                        | NIA                                    |                                                                                                                       |
|-------|------------------------|----------------------------------------|-----------------------------------------------------------------------------------------------------------------------|
| SQ M  | SQ FT                  | SQ M                                   | SQ FT                                                                                                                 |
| 357.2 | 3844                   | 309.4                                  | 3330                                                                                                                  |
| 124.8 | 1343                   | 107.6                                  | 1158                                                                                                                  |
| 481.9 | 5187                   | 417.0                                  | 4488                                                                                                                  |
|       | SQ M<br>357.2<br>124.8 | SQ M SQ FT<br>357.2 3844<br>124.8 1343 | SQ M         SQ FT         SQ M           357.2         3844         309.4           124.8         1343         107.6 |

## 27 HIGH STREET, THORNBURY, BS35

DRAWING TITLE

AREA MEASUREMNT PLAN

| ,      |         |            |  |  |
|--------|---------|------------|--|--|
| SCALE  | SIZE    | DRAWING    |  |  |
| 1:100  | А3      | 223907     |  |  |
| DRAWN  | CHECKED | DATE       |  |  |
| HM/DO1 | MG      | 20/12/2018 |  |  |