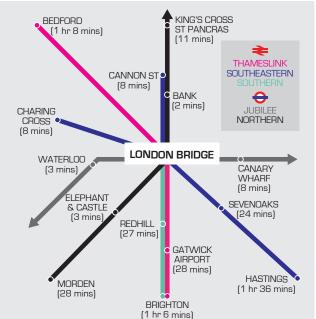

Transport connections are unrivalled with the entrance of the £1bn newly redeveloped London Bridge station within a 4 minute walk away providing excellent travel connections.