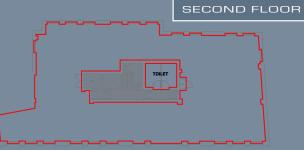

### DESCRIPTION

91-95 Southwark Bridge Road provides newly refurbished offices in a central South Bank location

The available accommodation is arranged over 1st and 2nd floors.

| FLOOR | Sq Ft         | Sq M  |
|-------|---------------|-------|
| 1st   | 1,500 - 3,155 | 293.1 |
| 2nd   | 3,173         | 294.8 |
| Total | 6,328         | 587.9 |