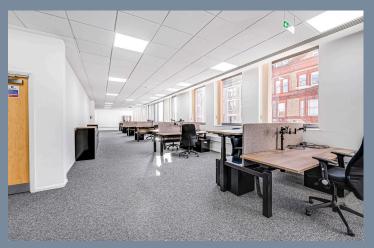

### DESCRIPTION

91-95 Southwark Bridge Road provides newly refurbished offices in a central South Bank location

The available accommodation is arranged over 1st and 2nd floors.

#### **AMENITIES**

- Excellent natural daylight
- Heating and Air Conditioning system
- Under Floor and Perimeter Trunking
- EPC Grade 'B'

- Suspended Ceilings
- WCs/DDA WC/Showers
- Secure Cycle Storage
- Lift
- Kitchen on each floor
- High ceilings