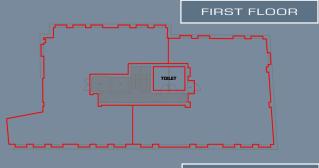

### DESCRIPTION

91-95 Southwark Bridge Road provides newly refurbished offices in a central South Bank location

The available accommodation is arranged over 1st and 2nd floors.

| FLOOR | Sq Ft         | Sq M  |
|-------|---------------|-------|
| 1st   | 1,500 - 3,155 | 293.1 |
| 2nd   | 3,173         | 294.8 |
| Total | 6,328         | 587.9 |