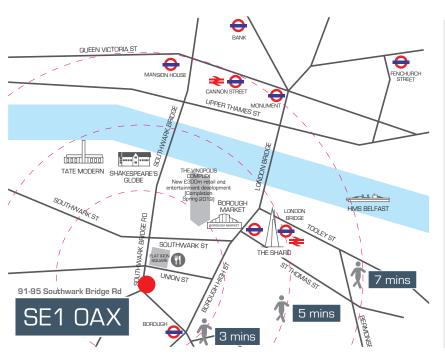

### LOCATION

91-95 Southwark Bridge Road is prominently located on the east side of Southwark Bridge Road, immediately to the south of Union Street.

There are numerous amenities close by including Britain's most renowned food and drink market, Borough Market, and Flat Iron Square which includes a vibrant selection of restaurants, bars, street food and outdoor space.

Transport connections are unrivalled with the entrance of the £1bn newly redeveloped London Bridge station within a 4 minute walk away providing excellent travel connections.