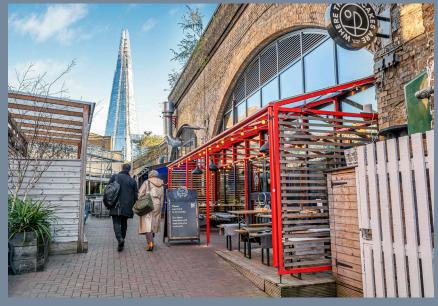

### LOCATION

91-95 Southwark Bridge Road is prominently located on the east side of Southwark Bridge Road, immediately to the south of Union Street.

There are numerous amenities close by including Britain's most renowned food and drink market, Borough Market, and Flat Iron Square which includes a vibrant selection of restaurants, bars, street food and outdoor space.

Transport connections are unrivalled with the entrance of the £1bn newly redeveloped London Bridge station within a 4 minute walk away providing excellent travel connections.