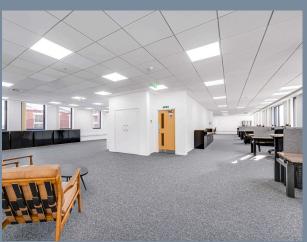

### DESCRIPTION

91-95 Southwark Bridge Road provides newly refurbished offices in a central South Bank location

The available accommodation is arranged over 1st and 2nd floors.

#### **AMENITIES**

- Excellent natural daylight
- Heating and Air Conditioning system
- Under Floor and Perimeter Trunking
- EPC Grade 'B'

- Suspended Ceilings
- WCs/DDA WC/Showers
- Secure Cycle Storage
- Lift
- Kitchen on each floor
- High ceilings