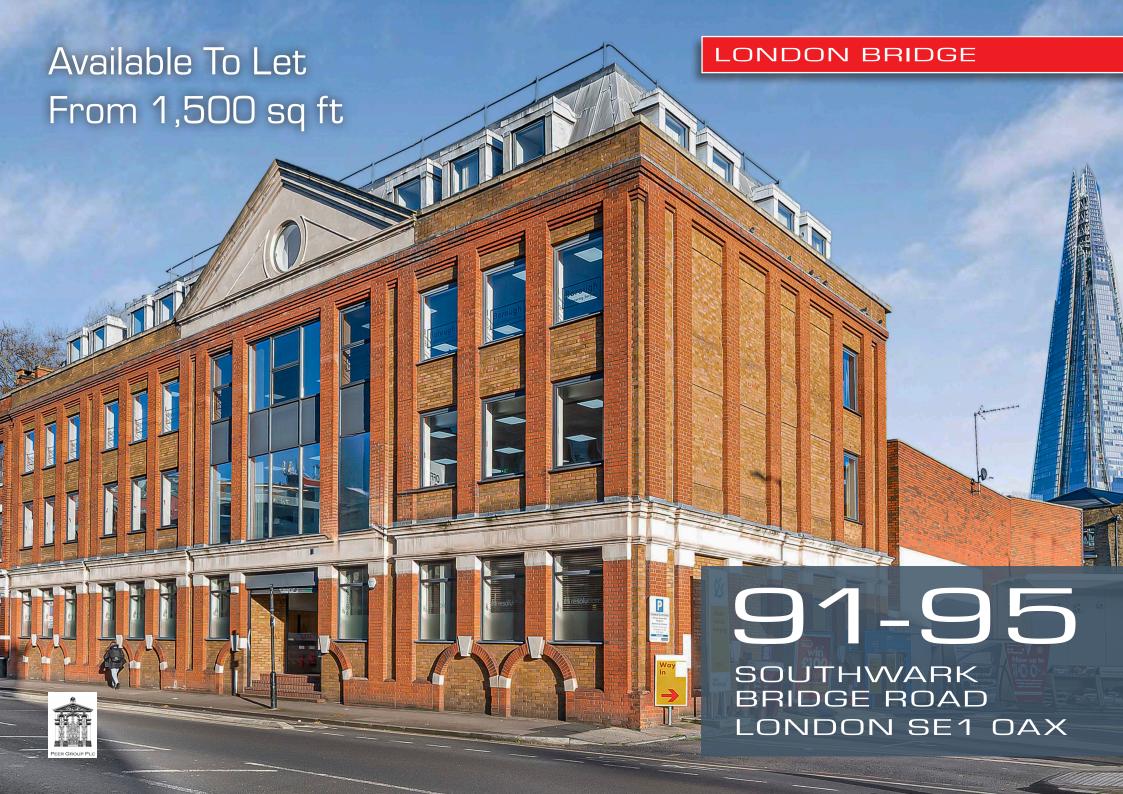

### LOCATION

91-95 Southwark Bridge Road is prominently located on the east side of Southwark Bridge Road, immediately to the south of Union Street.

There are numerous amenities close by including Britain's most renowned food and drink market, Borough Market, and Flat Iron Square which includes a vibrant selection of restaurants, bars, street food and outdoor space.

### DESCRIPTION

91-95 Southwark Bridge Road provides newly refurbished offices in a central South Bank location

The available accommodation is arranged over 1st and 2nd floors.