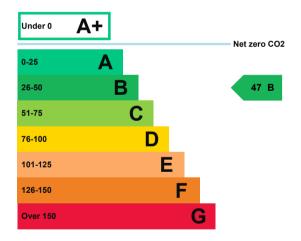

### **Energy rating and score**

This property's current energy rating is B.

Properties get a rating from A+ (best) to G (worst) and a score.

The better the rating and score, the lower your property's carbon emissions are likely to be.

## How this property compares to others

Properties similar to this one could have ratings:

If newly built

15 A

If typical of the existing stock

59 C